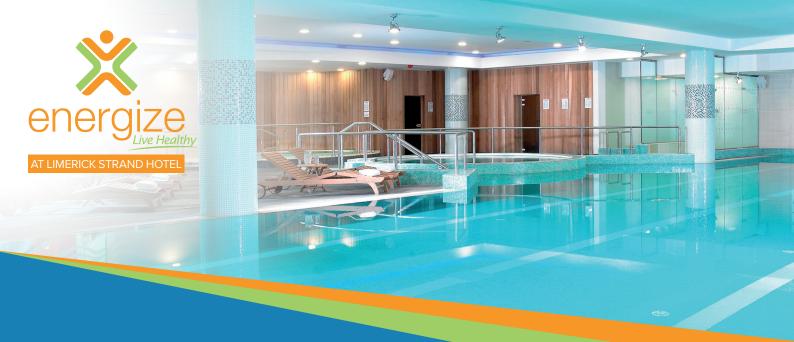

## **CORPORATE RATES ALSO AVAILABLE**

- \* Monthly Direct debit option only available on Annual Memberships.
- \*\* Family Membership is for 2 Adults and 2 Children under 16 yrs who must be accompanied by an adult. Please note children are not allowed in our gym, sauna, steamroom, jacuzzi or plunge pool.